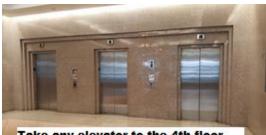

## PARKING INSTRUCTIONS

Mackenzie Hughes Parking Garage, 441 South Salina Street, Syracuse, NY 13202

Page 2 of 2

If you take the first elevator in the parking garage, you will arrive in the lobby of the Galleries. Walk down the hallway to your left. Just before you reach the doors to exit the building there will be set of doors on your right that leads into the lobby of the Mackenzie Hughes Tower. Enter through these doors. You do not need to sign in at the security guard desk. If the security asks if you need assistance, please let him know that you are going to Mackenzie Hughes on the 4<sup>th</sup> floor. There will be three elevators. You may take any one of the elevators to the 4<sup>th</sup> floor. When you step out of the elevator you will be in the lobby of the Mackenzie Hughes office.

Galleries Lobby Walk down the hall to your left

Mackenzie Hughes Tower Lobby -Security Desk

Take any elevator to the 4th floor.