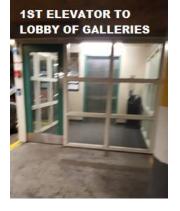

## PARKING INSTRUCTIONS

Mackenzie Hughes Parking Garage, 441 South Salina Street, Syracuse, NY 13202

Page 2 of 2

If you take the first elevator in the parking garage, you will arrive in the lobby of the Galleries. Walk down the hallway to your left. Just before you reach the doors to exit the building there will be set of doors on your right that leads into the lobby of the Mackenzie Hughes Tower. Enter through these doors. You do not need to sign in at the security guard desk. If the security asks if you need assistance, please let him know that you are going to Mackenzie Hughes on the 4<sup>th</sup> floor. There will be three elevators. You may take any one of the elevators to the 4<sup>th</sup> floor. When you step out of the elevator you will be in the lobby of the Mackenzie Hughes office.