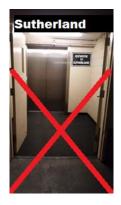

## PARKING INSTRUCTIONS

Mackenzie Hughes Parking Garage, 441 South Salina Street, Syracuse, NY 13202 Page 1 of 2

When you pull into the Mackenzie Hughes Parking Garage curve to the left, following the PARK sign (IMAGE 1). There is a gate/booth on your left (IMAGE 2). Push the button to get a ticket. **Bring your ticket to the Receptionist to be validated.** Once you have your ticket and the gate arm lifts, proceed forward approximately 30 feet and turn left to reach the reserved parking spots for "Mackenzie Hughes Clients" (IMAGE 3). If these reserved spaces are unavailable, you may park in any open <u>unreserved</u> space.