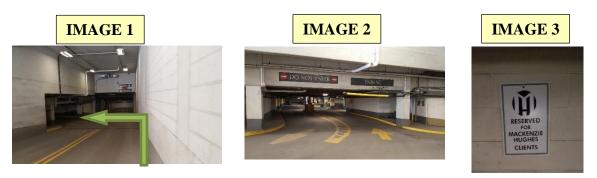

## PARKING INSTRUCTIONS

Mackenzie Hughes Parking Garage, 441 South Salina Street, Syracuse, NY 13202 Page 1 of 2

When you pull into the Mackenzie Hughes Parking Garage curve to the left, following the PARK sign (IMAGE 1). There is a gate/booth on your left (IMAGE 2). Push the button to get a ticket. **Bring your ticket to the Receptionist to be validated.** Once you have your ticket and the gate arm lifts, proceed forward approximately 30 feet and turn left to reach the reserved parking spots for "Mackenzie Hughes Clients" (IMAGE 3). If these reserved spaces are unavailable, you may park in any open <u>unreserved</u> space.