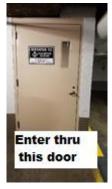

From your parking spot, walk directly across to the opposite end of the garage, bypass the two elevator entrances on your left and continue past the large sign that reads "ELEVATOR TO MACKENZIE HUGHES" on your right, to the door with a sign that reads "ELEVATOR TO MACKENZIE HUGHES. THE LOBBY IS PROTECTED 24 HOURS A DAY BY SECURITY SURVEILLANCE CAMERA".

Enter through the door with a sign that reads "ELEVATOR TO MACKENZIE HUGHES. THE LOBBY IS PROTECTED 24 HOURS A DAY BY SECURITY SURVEILLANCE CAMERA". You will be in a small room. To your left there is list of tenants in the Mackenzie Hughes Tower and an elevator. Take this elevator to the 4<sup>th</sup> floor. When you step out of the elevator you will be in the lobby of the Mackenzie Hughes office.