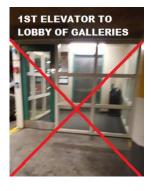

## PARKING INSTRUCTIONS

Mackenzie Hughes Parking Garage, 441 South Salina Street, Syracuse, NY 13202 Page 1 of 2

When you pull into the Mackenzie Hughes Parking Garage curve to the left, following the PARK sign (IMAGE 1). There is a gate/booth on your left (IMAGE 2). Push the button to get a ticket. **Bring your ticket to the Receptionist to be validated.** Once you have your ticket and the gate arm lifts, proceed forward approximately 30 feet and turn left to reach the reserved parking spots for "Mackenzie Hughes Clients" (IMAGE 3). If these reserved spaces are unavailable, you may park in any open <u>unreserved</u> space.