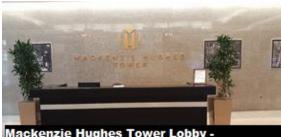

## PARKING INSTRUCTIONS

Mackenzie Hughes Parking Garage, 441 South Salina Street, Syracuse, NY 13202

Page 2 of 2

If you take the first elevator in the parking garage, you will arrive in the lobby of the Galleries. Walk down the hallway to your left. Just before you reach the doors to exit the building there will be set of doors on your right that leads into the lobby of the Mackenzie Hughes Tower. Enter through these doors. You do not need to sign in at the security guard desk. If the security asks if you need assistance, please let him know that you are going to Mackenzie Hughes on the 4<sup>th</sup> floor. There will be three elevators. You may take any one of the elevators to the 4<sup>th</sup> floor. When you step out of the elevator you will be in the lobby of the Mackenzie Hughes office.

Galleries Lobby Walk down the hall to your left

Mackenzie Hughes Tower Lobby -Security Desk

Take any elevator to the 4th floor.